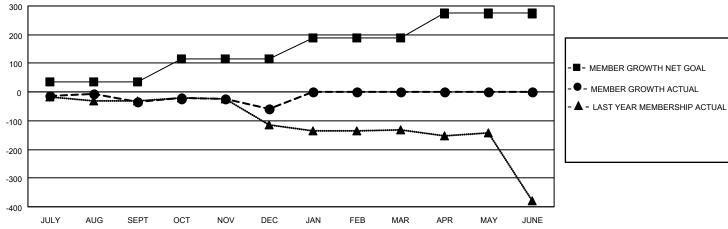

## GOALS AND ACTUAL MEMBERS CUMULATIVE

| ■- | MEMBER | GROWTH | NET | GOAL |
|----|--------|--------|-----|------|
|    |        |        |     |      |

MEMBER GROWTH ACTUAL

| DROPPED CLUBS: 6  DROPPED MEMBERS |    | 43 CLUBS OF 179 ADDED 1 OR MORE<br>NEW MEMBERS | GENDER DISTRIBUTION  MALE 2,759 (66.24%)  FEMALE 1,406 (33.76%) |  |     |
|-----------------------------------|----|------------------------------------------------|-----------------------------------------------------------------|--|-----|
| DECEASED                          | 17 | CLICK HERE FOR CUMULATIVE                      | TOTAL FAMILY UNIT MEMBERS                                       |  | 713 |
| CLUB CANCELLED 15 OTHER 191       |    | MEMBERSHIP DATA                                | FAMILY MEMBERS PAYING HALF                                      |  | 374 |