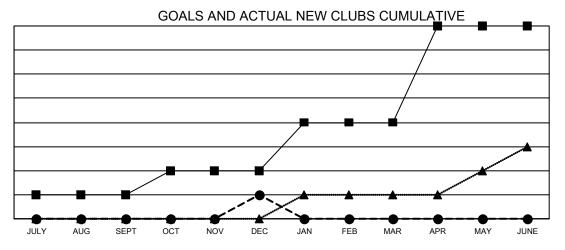

- CURRENT YEAR GOALS FOR NEW CLUBS

- CURRENT YEAR ACTUAL NEW CLUBS

- LAST YEAR ACTUAL NEW CLUBS